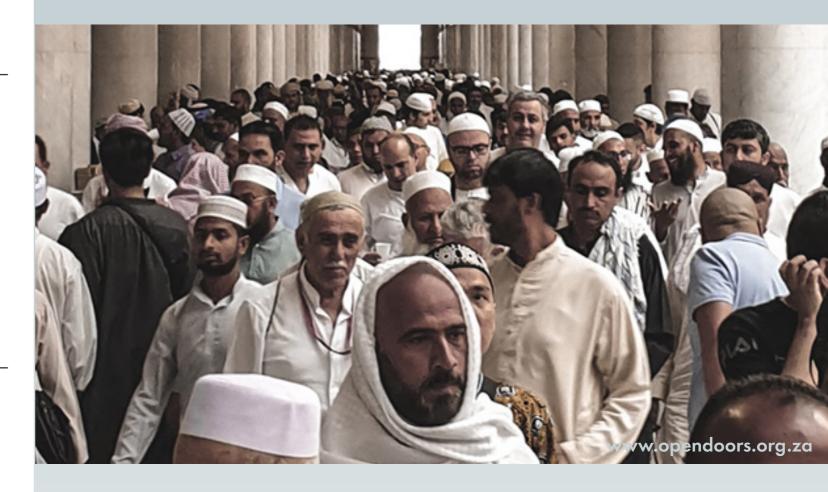

## SAUDI ARABIA

Region

**Arabian Peninsula** 

**Population** 35 263 000

**Christian population** 1 200 000 (Open Doors Estimate)

**Main religion** Islam

**Sources of persecution** Islamic oppression, Clan oppression, Dictatorial paranoia.